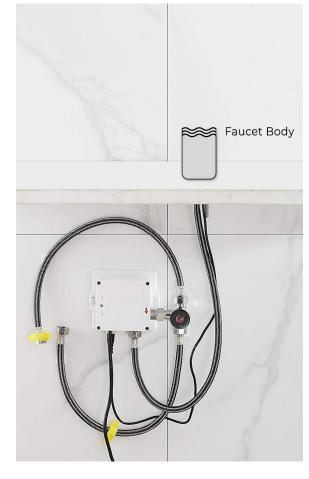

Flux: ≥0.07L/S

Power Supply: Box Transformer (BOX)

Temperature Mixer: Below Deck Manual Mixing Valve (BDM)

Factory Default Timeout: 30s Factory Default GPC: 0.75

Dia.of inlet / outlet pipe: G1/2"

Working pressure: 0.05 - 1.6 Mpa Flow Rate: 1.2 GPM / 4.5 LPM